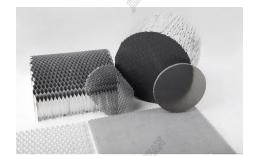

### Product introduction 产品介绍

#### 钢蜂窝

The steel honeycomb is welded by laser and has the same structure as the aluminum honeycomb, with higher strength and corrosion resistance. It is mainly used in the manufacture of ventilation waveguide window, playing the role of shielding ventilation and heat dissipation.

钢蜂窝是通过激光焊接而成,具有铝蜂窝相同的结构,强度更高,耐腐蚀性能更强。主要用于制造通风波导窗,起屏蔽通风散热作用。

石材蜂窝板

钢蜂窝

#### 石材蜂窝板

Stone 3-6 mm stone commonly used aluminum honeycomb panel, 10-25 mm aluminum honeycomb panel, after a special adhesive for bonding compound and into, is light weight, small radiation pollution, save stone material, board face size and other characteristics, can be used in the ceiling, curtain wall, built in metope, ground, etc., widely used in construction, vehicles, ships and other decoration

石材铝蜂窝板一般采用3-6mm石材, 10-25mm铝蜂窝板, 经过专用粘合剂粘接复合而成, 具有重量轻、辐射污染小、节省石材材料、板面尺寸大等特点, 可以用来吊顶、幕墙、内装墙面、地面等, 越来越广泛的应用在建筑、车辆、船舶等装饰装修中。

#### 铝蜂窝

Aluminum honeycomb core is made up of layers of aluminum foil adhesive, overlying, and then stretched into rules are six edge type honeycomb structure material, space structure has high strength, light weight, strong structural stability and heat insulation, sound insulation, has the characteristic such as high cost performance, therefore has been widely used in aviation, aerospace and other high-tech materials.

铝蜂窝芯是由多层铝箔粘接,叠压,然后拉伸展开成规则的正六边型的蜂窝结构材料 空间结构具有强度高、重量轻、结构稳定性强且隔热、隔音、具有极高性价比等特点 因此早已被广泛用于航空、航天等高科技领域材料之一。