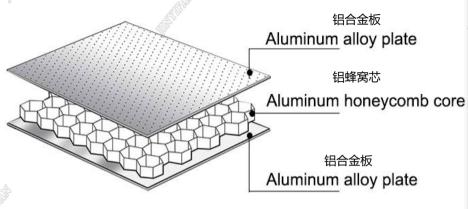

## Honeycomb Panel Structure 蜂窝板结构

铝板

铝板

Fluorocarbon baking paint 氟碳滚涂烤漆

Aluminum alloy plate

Adhesive film

Aluminum honeycomb core 蜂窝

粘性胶膜

Adhesive film 粘性胶膜

Aluminum alloy plate
Fluorocarbon baking paint

氟碳滚涂烤漆

#### 铝蜂窝板

Aluminum honeycomb plate is a composite plate made of high strength alloy aluminum plate as the surface, bottom plate and aluminum honeycomb core by high temperature and high pressure composite manufacturing, with light weight, high strength, good stiffness, strong corrosion resistance, stable performance and other characteristics. Because the air layer between the surface and the bottom plate is separated into many closed holes by the honeycomb, the propagation of heat and sound waves is greatly limited. Compared with other curtain wall decoration materials, aluminum honeycomb panel has good heat preservation and heat insulation performance.

铝蜂窝板是以高强度合金铝板作为面、底板与铝蜂窝芯经高温高压复合制造而成的复合板材,具有重量轻、强度高、 刚度好、耐蚀性强、性能稳定等特点。由于面、底板之间的空气层被蜂窝分隔成众多封闭孔,热量和声波的传播受 到极大的限制,与其他幕墙装饰材料相比,铝蜂窝板具有良好的保温、隔热性能。