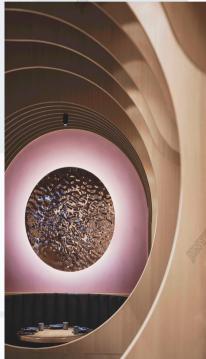

抗菌防火

• 提高载货重量

Recyclable materials, green and environmental protection
Different surface treatments can be customized
moisture-proof
Corrosion resistance

Due to the moderate size of the hotel, the space is highly interactive, so the overall use of a unified approach, make the space complete and full of rhythm. Light aluminum honeycomb, as a natural material to integrate the tone of the hotel, giving a warm and friendly feeling, located next to the International Horticultural Exhibition is the most appropriate. The white and warm gray stone and the artistic paint with the same texture enrich the background detail sense; Playful veins pattern lively jump in the main area of the hotel, full of natural aura, dark metal cabinet edge for the hotel to increase the delicate beauty.

因酒店规模适中,空间互动性很高,所以整体采用了贯穿统一的手法,令空间完整又富有韵律。浅色铝蜂窝、作为天然的材料整合了酒店的基调,给人温润亲和的感受,坐落在世园会旁边是再合适不过。米白暖灰的石材及同纹络的艺术涂料丰富了背景的细节感;俏皮的叶脉图案活泼的跳跃在酒店的主要区域,充满自然灵气,深色的金属柜边为酒店增加了精致的美感。

Through the elevator hall in the center of the lobby, there is an interesting sixth floor in the rear. Looking up, it looks like a secluded place in the deep forest. Bathing in the rest area of the sun room is also very pleasant, and walking through the sun room leads to a small outdoor garden outside the hotel.