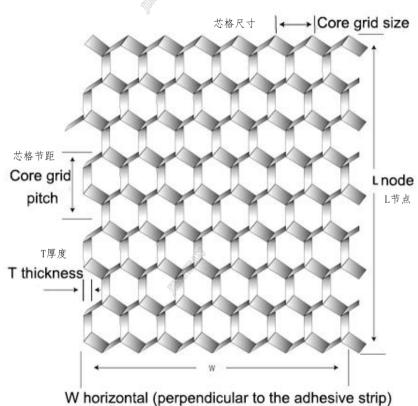

### Product size 产品尺寸

W horizontal (perpendicular to the adhesive strip)
W横向(垂直于胶条) Y longitudinal (equal to adhesive strip)