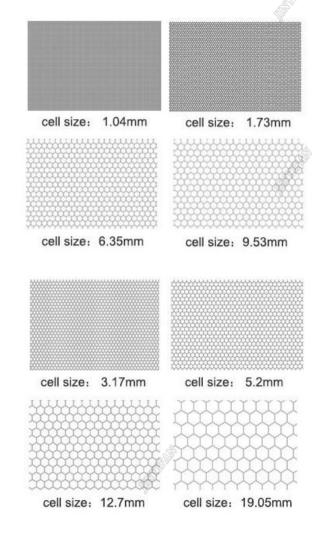

### Product size 产品尺寸

W horizontal (perpendicular to the adhesive strip)
W横向(垂直于胶条) Y longitudinal (equal to adhesive strip)