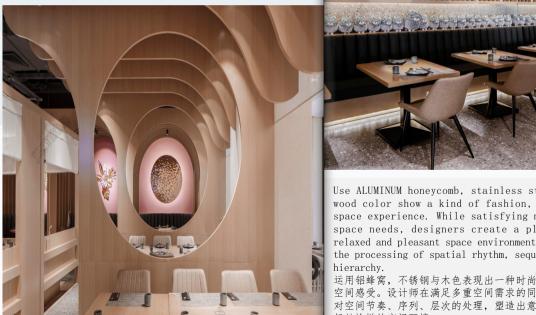

Use ALUMINUM honeycomb, stainless steel and wood color show a kind of fashion, healthy space experience. While satisfying multiple space needs, designers create a pleasant, relaxed and pleasant space environment through the processing of spatial rhythm, sequence and

运用铝蜂窝,不锈钢与木色表现出一种时尚、健康的 空间感受。设计师在满足多重空间需求的同时, 通过 对空间节奏、序列、层次的处理, 塑造出意境美好、 轻松愉悦的空间环境。

The architect applies the mirror to the two faces of ceiling and partition wall, so that many mirror reflections extend the vision of the person, forming the infinite dream of the combination of virtuality and reality like "kaleidoscope", breaking free of the bondage of small space