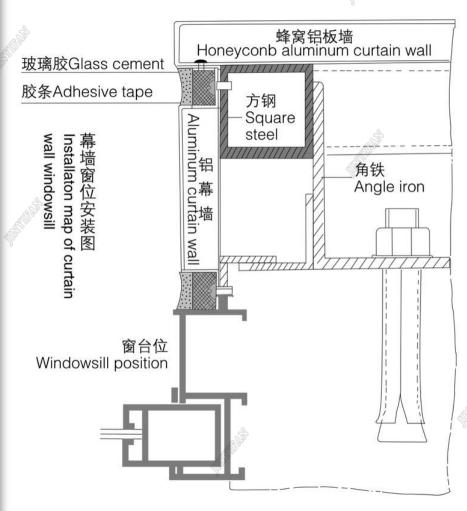

a composite plate made of high strength alloy aluminum plate as the surface, bottom plate and aluminum honeycomb core by high temperature and high pressure composite manufacturing, with light weight, high strength, good stiffness, strong corrosion resistance, stable performance and other characteristics. Because the air layer between the surface and the bottom plate is separated into many closed holes by the honeycomb, the propagation of heat and sound waves is greatly limited. Compared with other curtain wall decoration materials, aluminum honeycomb panel has good heat preservation and heat insulation performance.

铝蜂窝板是以高强度合金铝板作为面、底板与铝蜂窝芯经高温高压复合制造而成的复合板材,具有重量轻、强度高、 刚度好、耐蚀性强、性能稳定等特点。由于面、底板之间的空气层被蜂窝分隔成众多封闭孔,热量和声波的传播受 到极大的限制,与其他幕墙装饰材料相比,铝蜂窝板具有良好的保温、隔热性能。



### Product installation 产品安装





# Shipbuilding Industry 船舶行业



Solar Energy 太阳能



Metro High Speed Railway Industry 地铁高铁行业 It is mainly used in cruise ship room partition, furniture, bathroom cabinet, wardrobe, etc.

主要应用于游轮房间隔断、家具浴室柜、衣柜。

Front end and underframe of highspeed railway streamlined head car.

高铁流线型头车前端、底架等。

Car body floor, side panel, door panel, etc. of high-speed railway and subway.

高铁、地铁等车体地板,侧面板、门板等。

The expanded honeycomb core is used as filling, so that the solar panel can have high flatness. At the same time, many honeycomb core cells can help dissipate certain heat.

展开后的蜂窝芯作为填充,使太阳能面板能有极高的平整度,同时众多蜂窝芯孔格可帮助散发一定热量。



## Honeycomb Panel Car 蜂窝板车厢



The car made of aluminum honeycomb panel has high compressive capacity, can withstand high-strength impact, and its weight is much lighter than th