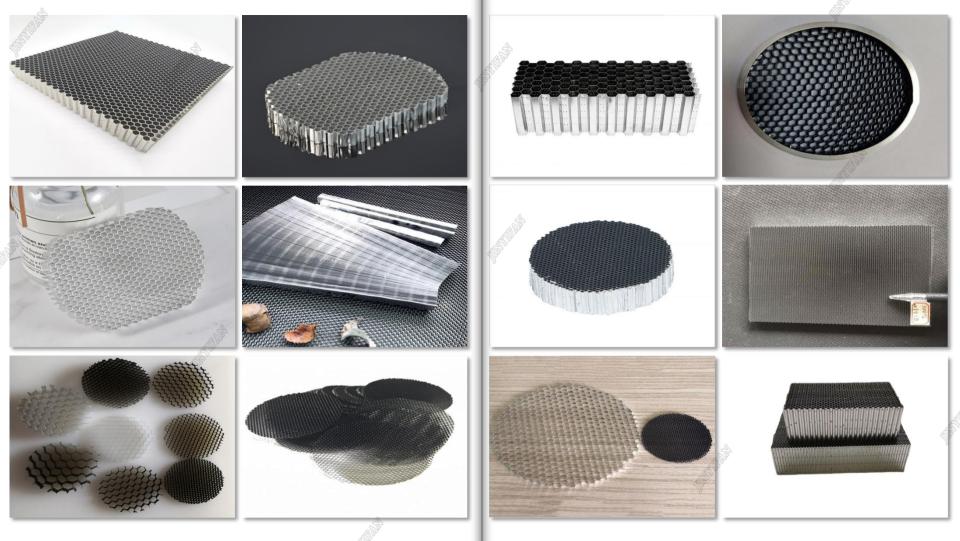

### Product introduction 产品介绍

#### 钢蜂窝

The steel honeycomb is welded by laser and has the same structure as the aluminum honeycomb, with higher strength and corrosion resistance. It is mainly used in the manufacture of ventilation waveguide window, playing the role of shielding ventilation and heat dissipation.

钢蜂窝是通过激光焊接而成,具有铝蜂窝相同的结构,强度更高,耐腐蚀性能更强。主要用于制造通风波导窗,起屏蔽通风散热作用。

石材蜂窝板

钢蜂窝

#### 石材蜂窝板

Stone 3-6 mm stone commonly used aluminum honeycomb panel, 10-25 mm aluminum honeycomb panel, after a special adhesive for bonding compound and into, is light weight, small radiation pollution, save stone material, board face size and other characteristics, can be used in the ceiling, curtain wall, built in metope, ground, etc., widely used in construction, vehicles, ships and other decoration

石材铝蜂窝板一般采用3-6mm石材, 10-25mm铝蜂窝板, 经过专用粘合剂粘接复合而成, 具有重量轻、辐射污染小、节省石材材料、板面尺寸大等特点, 可以用来吊顶、幕墙、内装墙面、地面等, 越来越广泛的应用在建筑、车辆、船舶等装饰装修中。

#### 铝蜂窝

Aluminum honeycomb core is made up of layers of aluminum foil adhesive, overlying, and then stretched into rules are six edge type honeycomb structure material, space structure has high strength, light weight, strong structural stability and heat insulation, sound insulation, has the characteristic such as high cost performance, therefore has been widely used in aviation, aerospace and other high-tech materials.

铝蜂窝芯是由多层铝箔粘接,叠压,然后拉伸展开成规则的正六边型的蜂窝结构材料 空间结构具有强度高、重量轻、结构稳定性强且隔热、隔音、具有极高性价比等特点 因此早已被广泛用于航空、航天等高科技领域材料之一。

#### 铝蜂窝板

Aluminum honeycomb plate is a composite plate made of high strength alloy aluminum plate as the surface, bottom plate and aluminum honeycomb core by high temperature and high pressure composite manufacturing, with light weight, high strength, good stiffness, strong corrosion resistance, stable performance and other characteristics. Because the air layer between the surface and the bottom plate is separated into many closed holes by the honeycomb, the propagation of heat and sound waves is greatly limited. Compared with other curtain wall decoration materials, aluminum honeycomb panel has good heat preservation and heat insulation performance.

铝蜂窝板是以高强度合金铝板作为面、底板与铝蜂窝芯经高温高压复合制造而成的复合板材,具有重量轻、强度高、 刚度好、耐蚀性强、性能稳定等特点。由于面、底板之间的空气层被蜂窝分隔成众多封闭孔,热量和声波的传播受 到极大的限制,与其他幕墙装饰材料相比,铝蜂窝板具有良好的保温、隔热性能。