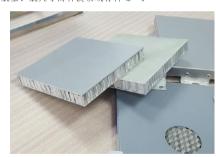

#### 铝蜂窝板

Aluminum honeycomb plate is a composite plate made of high strength alloy aluminum plate as the surface, bottom plate and aluminum honeycomb core by high temperature and high pressure composite manufacturing, with light weight, high strength, good stiffness, strong corrosion resistance, stable performance and other characteristics. Because the air layer between the surface and the bottom plate is separated into many closed holes by the honeycomb, the propagation of heat and sound waves is greatly limited. Compared with other curtain wall decoration materials, aluminum honeycomb panel has good heat preservation and heat insulation performance.

铝蜂窝板是以高强度合金铝板作为面、底板与铝蜂窝芯经高温高压复合制造而成的复合板材,具有重量轻、强度高、 刚度好、耐蚀性强、性能稳定等特点。由于面、底板之间的空气层被蜂窝分隔成众多封闭孔,热量和声波的传播受 到极大的限制,与其他幕墙装饰材料相比,铝蜂窝板具有良好的保温、隔热性能。