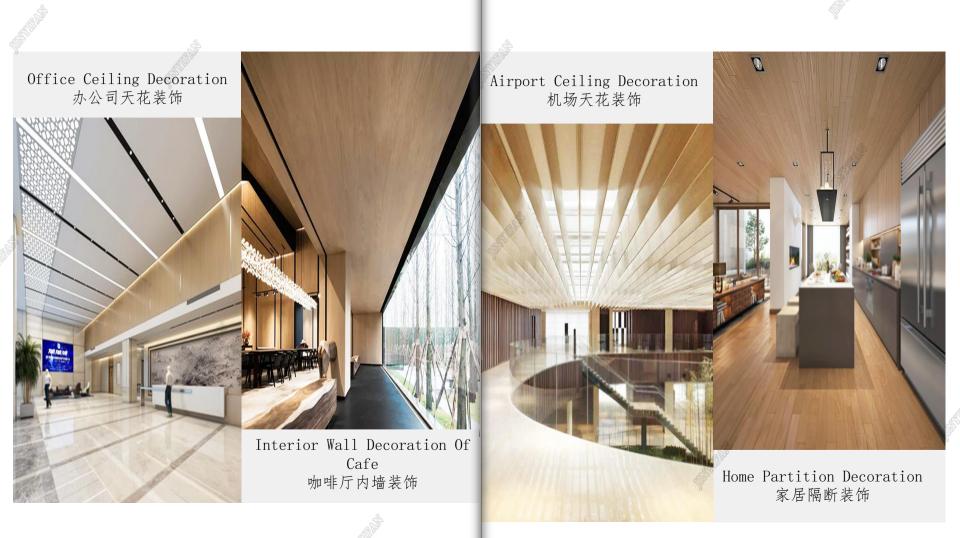

抗菌防火

• 提高载货重量

Recyclable materials, green and environmental protection
Different surface treatments can be customized
moisture-proof
Corrosion resistance

Due to the moderate size of the hotel, the space is highly interactive, so the overall use of a unified approach, make the space complete and full of rhythm. Light aluminum honeycomb, as a natural material to integrate the tone of the hotel, giving a warm and friendly feeling, located next to the International Horticultural Exhibition is the most appropriate. The white and warm gray stone and the artistic paint with the same texture enrich the background detail sense; Playful veins pattern lively jump in the main area of the hotel, full of natural aura, dark metal cabinet edge for the hotel to increase the delicate beauty.

因酒店规模适中,空间互动性很高,所以整体采用了贯穿统一的手法,令空间完整又富有韵律。浅色铝蜂窝、作为天然的材料整合了酒店的基调,给人温润亲和的感受,坐落在世园会旁边是再合适不过。米白暖灰的石材及同纹络的艺术涂料丰富了背景的细节感;俏皮的叶脉图案活泼的跳跃在酒店的主要区域,充满自然灵气,深色的金属柜边为酒店增加了精致的美感。

Through the elevator hall in the center of the lobby, there is an interesting sixth floor in the rear. Looking up, it looks like a secluded place in the deep forest. Bathing in the rest area of the sun room is also very pleasant, and walking through the sun room leads to a small outdoor garden outside the hotel.

Use ALUMINUM honeycomb, stainless steel and wood color show a kind of fashion, healthy space experience. While satisfying multiple space needs, designers create a pleasant, relaxed and pleasant space environment through the processing of spatial rhythm, sequence and

运用铝蜂窝,不锈钢与木色表现出一种时尚、健康的 空间感受。设计师在满足多重空间需求的同时, 通过 对空间节奏、序列、层次的处理, 塑造出意境美好、 轻松愉悦的空间环境。

The architect applies the mirror to the two faces of ceiling and partition wall, so that many mirror reflections extend the vision of the person, forming the infinite dream of the combination of virtuality and reality like "kaleidoscope", breaking free of the bondage of small space