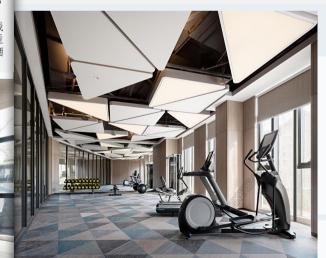

穿过大堂中心的电梯厅,后方是一处有趣的六层挑空,向上看去这里像是森林深处的别有洞天,沐浴在阳光房里的休息区也是格外惬意,走过阳光房便可以进入酒店室外的一片户外小花园。

The ceiling and floor decoration continue the geometric elements of the meeting area, and the colors are brighter and lighter. The gym is visually connected to the public corridor through floor-to-ceiling glass, which radiates the energy of the movement.

天花和地面的装饰延续了会 议区域的几何元素, 色彩更 加明亮轻快。健身房通过落 地玻璃与公共走廊视觉连通, 将跃动的能量发散出去。

The architect composed the romantic connotation of "South of Colorful Clouds (Yunnan)" with the rhythm of clouds and the light and shadow of jacaranda, and combined with a variety of artistic design techniques to depict the dreamy and comfortable land that people yearn for -- Landing Yan Domain • Yan Xuan space. 建筑师以云的韵律、蓝花楹 的光影谱写出"彩云之南 (云南)"的浪漫意蕴,并 结合多种艺术设计手法刻画 出人心所向往的梦幻安逸之 境——兰町艳域•严选空间。