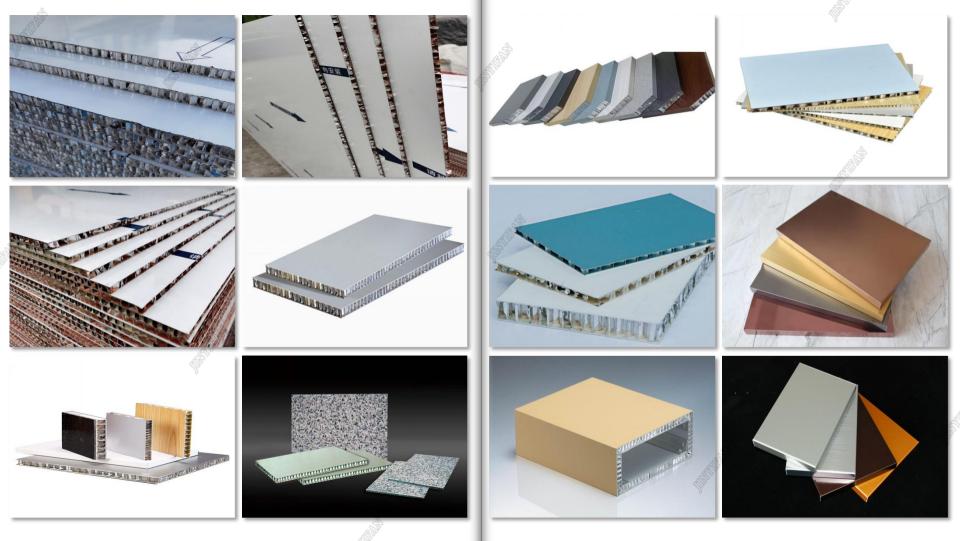

## Honeycomb Panel Structure 蜂窝板结构

铝板

铝板

Fluorocarbon baking paint 氟碳滚涂烤漆

Aluminum alloy plate

Adhesive film

Aluminum honeycomb core 蜂窝

粘性胶膜

Adhesive film 粘性胶膜

Aluminum alloy plate
Fluorocarbon baking paint

氟碳滚涂烤漆

## Product advantage 产品优势

Light weight and complete colors 重量轻,颜色齐全

Easy to clean and install

Strong pressure

承认压力强

## Product comparison 产品对比 The aluminum sheet is The aluminum skin is not easy to fall off easy to fall off 铝皮不易脱落 铝皮易掉 HIMILIA Smooth cutting Deformed 切角平整 易变型 VS Uniform coating Uneven coating 涂层均匀 涂层不均匀

#### 铝蜂窝

Aluminum honeycomb core is made up of layers of aluminum foil adhesive, overlying, and then stretched into rules are six edge type honeycomb structure material, space structure has high strength, light weight, strong structural stability and heat insulation, sound insulation, has the characteristic such as high cost performance, therefore has been widely used in aviation, aerospace and other high-tech materials.

铝蜂窝芯是由多层铝箔粘接,叠压,然后拉伸展开成规则的正六边型的蜂窝结构材料 空间结构具有强度高、重量轻、结构稳定性强且隔热、隔音、具有极高性价比等特点 因此早已被广泛用于航空、航天等高科技领域材料之一。

#### 铝蜂窝板

Aluminum honeycomb plate is a composite plate made of high strength alloy aluminum plate as the surface, bottom plate and aluminum honeycomb core by high temperature and high pressure composite manufacturing, with light weight, high strength, good stiffness, strong corrosion resistance, stable performance and other characteristics. Because the air layer between the surface and the bottom plate is separated into many closed holes by the honeycomb, the propagation of heat and sound waves is greatly limited. Compared with other curtain wall decoration materials, aluminum honeycomb panel has good heat preservation and heat insulation performance.

铝蜂窝板是以高强度合金铝板作为面、底板与铝蜂窝芯经高温高压复合制造而成的复合板材,具有重量轻、强度高、 刚度好、耐蚀性强、性能稳定等特点。由于面、底板之间的空气层被蜂窝分隔成众多封闭孔,热量和声波的传播受 到极大的限制,与其他幕墙装饰材料相比,铝蜂窝板具有良好的保温、隔热性能。