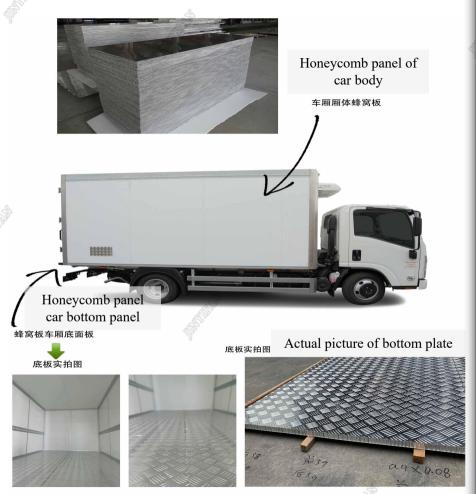

高铁流线型头车前端、底架等。

Car body floor, side panel, door panel, etc. of high-speed railway and subway.

高铁、地铁等车体地板,侧面板、门板等。

The expanded honeycomb core is used as filling, so that the solar panel can have high flatness. At the same time, many honeycomb core cells can help dissipate certain heat.

## Honeycomb Panel Car 蜂窝板车厢

The car made of aluminum honeycomb panel has high compressive capacity, can withstand high-strength impact, and its weight is much lighter than that of ordinary iron car.

 铝蜂窝板做的车厢具有高抗压能力, 可以承受高强度的冲击,并且重量比一 般铁质车厢轻得多。