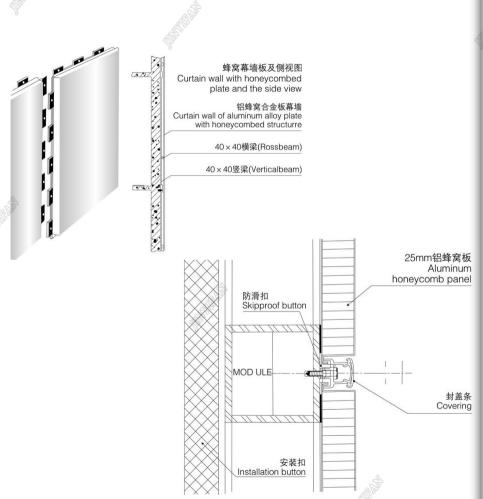

s a composite plate made of high strength alloy aluminum plate as the surface, bottom plate and aluminum honeycomb core by high temperature and high pressure composite manufacturing, with light weight, high strength, good stiffness, strong corrosion resistance, stable performance and other characteristics. Because the air layer between the surface and the bottom plate is separated into many closed holes by the honeycomb, the propagation of heat and sound waves is greatly limited. Compared with other curtain wall decoration materials, aluminum honeycomb panel has good heat preservation and heat insulation performance.

铝蜂窝板是以高强度合金铝板作为面、底板与铝蜂窝芯经高温高压复合制造而成的复合板材,具有重量轻、强度高、 刚度好、耐蚀性强、性能稳定等特点。由于面、底板之间的空气层被蜂窝分隔成众多封闭孔,热量和声波的传播受 到极大的限制,与其他幕墙装饰材料相比,铝蜂窝板具有良好的保温、隔热性能。



### Product installation 产品安装





# Shipbuilding Industry 船舶行业



Solar Energy 太阳能



Metro High Speed Railway Industry 地铁高铁行业 It is mainly used in cruise ship room partition, furniture, bathroom cabinet, wardrobe, etc.

主要应用于游轮房间隔断、家具浴室柜、衣柜。

Front end and underframe of highspeed railway streamlined head car.

高铁流线型头车前端、底架等。

Car body floor, side panel, door panel, etc. of high-speed railway and subway.

高铁、地铁等车体地板,侧面板、门板等。

The expanded honeycomb core is used as filling, so that the solar panel can have high flatness. At the same time, many honeycomb core cells can help dissipate certain heat.

展开后的蜂窝芯作为填充,使太阳能面板能有极高的平整度,同时众多蜂窝芯孔格可帮助散发一定热量。



## Honeycomb Panel Car 蜂窝板车厢



The car made of aluminum honeycomb panel has high compressive capacity, can withstand high-strength impact, and its weight is much lighter than