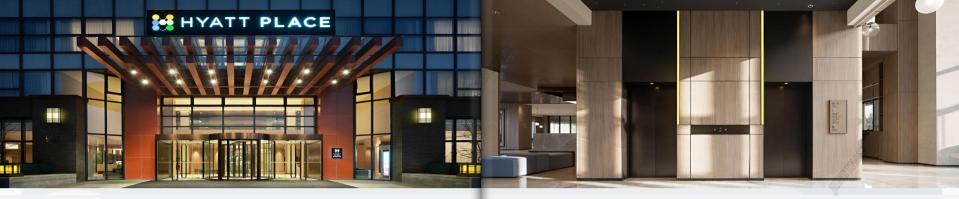

抗菌防火

• 提高载货重量

Recyclable materials, green and environmental protection
Different surface treatments can be customized
moisture-proof
Corrosion resistance

Due to the moderate size of the hotel, the space is highly interactive, so the overall use of a unified approach, make the space complete and full of rhythm. Light aluminum honeycomb, as a natural material to integrate the tone of the hotel, giving a warm and friendly feeling, located next to the International Horticultural Exhibition is the most appropriate. The white and warm gray stone and the artistic paint with the same texture enrich the background detail sense; Playful veins pattern lively jump in the main area of the hotel, full of natural aura, dark metal cabinet edge for the hotel to increase the delicate beauty.

因酒店规模适中,空间互动性很高,所以整体采用了贯穿统一的手法,令空间完整又富有韵律。浅色铝蜂窝、作为天然的材料整合了酒店的基调,给人温润亲和的感受,坐落在世园会旁边是再合适不过。米白暖灰的石材及同纹络的艺术涂料丰富了背景的细节感;俏皮的叶脉图案活泼的跳跃在酒店的主要区域,充满自然灵气,深色的金属柜边为酒店增加了精致的美感。

Through the elevator hall in the center of the lobby, there is an interesting sixth floor in the rear. Looking up, it looks like a secluded place in the deep forest. Bathing in the rest area of the sun room is also very pleasant, and walking through the sun room leads to a small outdoor garden outside the hotel.