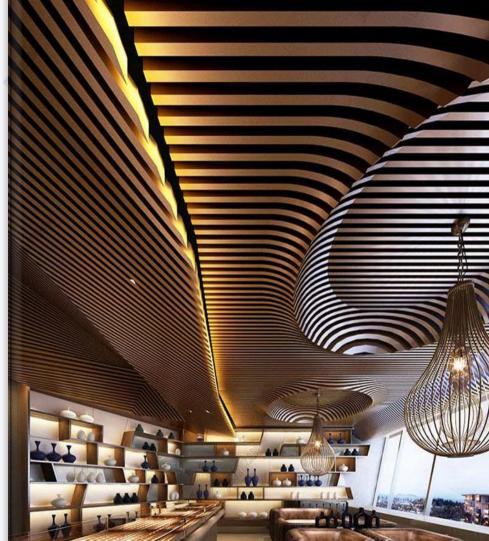

抗菌防火

• 提高载货重量

Recyclable materials, green and environmental protection
Different surface treatments can be customized
moisture-proof
Corrosion resistance

Due to the moderate size of the hotel, the space is highly interactive, so the overall use of a unified approach, make the space complete and full of rhythm. Light aluminum honeycomb, as a natural material to integrate the tone of the hotel, giving a warm and friendly feeling, located next to the International Horticultural Exhibition is the most appropriate. The white and warm gray stone and the artistic paint with the same texture enrich the background detail sense; Playful veins pattern lively jump in the main area of the hotel, full of natural aura, dark metal cabinet edge for the hotel to increase the delicate beauty.

因酒店规模适中,空间互动性很高,所以整体采用了贯穿统一的手法,令空间完整又富有韵律。浅色铝蜂窝、作为天然的材料整合了酒店的基调,给人温润亲和的感受,坐落在世园会旁边是再合适不过。米白暖灰的石材及同纹络的艺术涂料丰富了背景的细节感;俏皮的叶脉图案活泼的跳跃在酒店的主要区域,充满自然灵气,深色的金属柜边为酒店增加了精致的美感。

Through the elevator hall in the center of the lobby, there is an interesting sixth floor in the rear. Looking up, it looks like a secluded place in the deep forest. Bathing in the rest area of the sun room is also very pleasant, and walking through the sun room leads to a small outdoor garden outside the hotel.